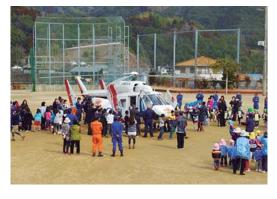

やかに行われました。 小学校の児童が参加し、 園と枝川幼稚園の園児、枝川 恒例の初午行事が、枝川保育 ウンドで枝川分団主催による 2月5日、枝川小学校グラ 初午とは、立春後の最初の にぎ

とっては大事な日となってい あるといわれており、消防に の日に起こした火は良い火で 午の日のことで、古くからこ

を目的に続けられています。 への火災予防啓発・防災教育 40年以上前から小さい子ども 枝川分団の初午行事は、約





とができました。 も着陸し、間近で見学するこ また高知県のドクターヘリ

## 春の火災予防運動期 中の行事について

た。 火災予防運動が実施されまし 火災予防運動期間中、各地で 3月1日~7日までの春の

が実施されました。 内保育園では防火餅つき大会 育園による防火パレード、 災予防を訴えるため、 また、幼年消防クラブが火 、伊野保 Ш



## 春季演習を実施

ました。 演習や防火パレードが行われ 3月3日に、各方面隊で春季 春の火災予防運動期間中の

実施しました。 署タンク車に中継送水するこ 取りながら、先行出動の消防 送水体制を迅速にとる訓練を とを第一に、放水体制・中継 配備訓練として、無線連絡を 伊野方面隊では、想定火点

見交換を行いました。 部・仁淀消防署を交えての意 保などについて、消防団幹 線での伝達、適切な水利の確 その後、状況判断、消防無

また、同日に吾北方面隊で

防火パレードを、

本川方

面隊においても、 午前に礼式 訓練、午 後には防 火パレー





伊野方面隊 本川方面隊

第一分団 第二分団

# | | 消防団行事予定 |

4月21日(日 び幹部会 いの町消防団互助会総会及

4月24日(水 高知県消防大会

### 改修の受付 木造住宅耐震診断 町では、

宅耐震診断及び改修事業を実 くりを目指すために、木造住 り地震に強い安全な住まいづ 木造住宅の安全性の向上を図 南海地震に備え、

# → 新入団員の紹介

防・防災活動におけるご活躍 方を紹介します。 団活動にご支援をお願いしま おきましても新入団員の消防 を期待します。また、地域に 新たに消防団に入団された 地域での消

# 2 対象とならない住宅

京平

川内分団

混構造の住宅) 丸太組工法、鉄骨などを含む (プレハブ、ツーバイフォー、 特殊構