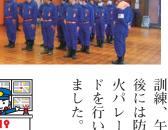

## 春季演習を実施

ました。 演習や防火パレードが行われ 3月3日に、各方面隊で春季 春の火災予防運動期間中の

実施しました。 署タンク車に中継送水するこ 取りながら、先行出動の消防 送水体制を迅速にとる訓練を とを第一に、放水体制・中継 配備訓練として、無線連絡を 伊野方面隊では、想定火点

見交換を行いました。 部・仁淀消防署を交えての意 保などについて、消防団幹 線での伝達、適切な水利の確 その後、状況判断、消防無

また、同日に吾北方面隊で

防火パレードを、

本川方

面隊においても、 午前に礼式 訓練、午 後には防 火パレー

伊野方面隊 本川方面隊

第一分団 第二分団