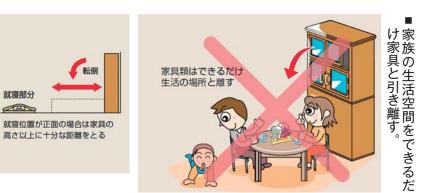

| りこ | 必所は                            |



■寝ている場所の安全を確保する。

飛び出し・落下

テレト

就寝部分

7

就寝部分

転倒

就寝位置は家具の側方がよい