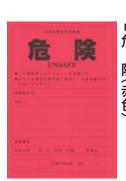

## 判定区分 ■危 険(赤色)

■要注意(黄色)

壊したり、部材の落下による 発生時、倒壊を免れた家屋で 度判定士の召集に関する協定 人的被害が発生する恐れがあ 高知県被災建築物応急危険 その後の余震によって倒