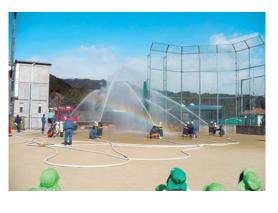

# 町内文化財での消火訓練消防訓練を実施と代財防火デー

が展開されました。 災害から守る文化財防火運動文化財を火災・震災その他のの日を中心として、全国的にの日を中心として、全国的にが、こが、1月26日は、「文化財防火

訓練を行いました。

訓練を行いました。

「間本神社」で火災は、「相本神社」で火災は、「相本神社」で火災は、「相本神社」で火災は、「相本神社」で火災は、「相本神社」で火災は、「相本神社」で火災は、「相本神社」で火災は、「相本神社」で火災は、「相本神社」で火災は、「相本神社」で火災は、「相本神社」で火災は、「相本神社」で火災は、「相本神社」で火災は、「相本神社」で火災は、「相本神社」が出いました。

は、多くの貴重な文化財も所蔵されています。
 また、本川地区では「本川 山中家住宅」で、本川方面隊、仁淀消防組合吾北分財 山中家住宅」で、本川方面隊、仁淀消防組合吾北分財 山中家住宅」で、本川方が、文化財施設の初期消火訓で、文化財施設備・電気設備の点線と防火設備・電気設備の点