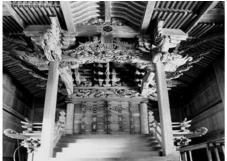

|  | と考えられています。 | 相をうかがう上で重要な資料 | がっていたことや、当時の世 | 対する信仰が県内全域に広 | 祭神である義民高橋安之丞に | の2点の絵馬についても、御 | 后と武内宿禰」と「自由萬歳」であってする、所蔵されている「神功皇 | 彫刻が施されています。ま | たと考えられ、随所に華麗な | 州大工の手によって建造され | す。当神社は、明治6年に長 | 棟札1点)と所蔵絵馬2点で | 殿、本殿の建造物2棟(附、 | されたのは若宮神社幣殿・拝 | 化財に指定されました。指定 | とその所蔵絵馬が町の有形文 | 上八川連行にある若宮神社 | 「若宮神社」を指定 | 町有形文化財に |
|--|------------|---------------|---------------|--------------|---------------|---------------|----------------------------------|--------------|---------------|---------------|---------------|---------------|---------------|---------------|---------------|---------------|--------------|-----------|---------|
|--|------------|---------------|---------------|--------------|---------------|---------------|----------------------------------|--------------|---------------|---------------|---------------|---------------|---------------|---------------|---------------|---------------|--------------|-----------|---------|