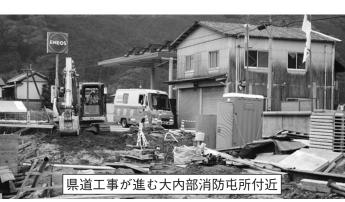

### 浜田議員

事と合わせて屯所移転を積 整をお願いし、道路改良工 関係する土木課など内部で 見集約を行い、県道改良に 団などの関係者の方々の意 工事に合わせ、 十分協議し、県に協力・調 いる県道土佐伊野線の改良 現在、急ピッチで進んで 地元の消防

極的に進めるべき。

土居総務課長

施設計を行う。 県道拡張工事に合わせて実 化に加え手狭になってきて おり、1年早め平成31年に 大内部消防屯所は、 老朽

適した位置などについて、 団員への聞き取りを行って 消防活動を行うのに最も 現在は、招集や出動など

内部消防

内分団

に移転できるように努め との調整を図り、スムーズ また、内部での協議や県

答弁=1年早めて設計を進める

質問=積極的に進めるべき

る。