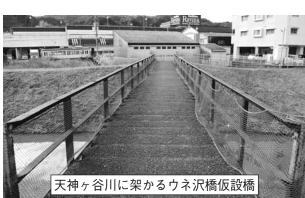

### ネ沢橋着 質問=着工の見通しは

# 答弁=予算確保に努めている

るウネ沢橋架設計画の着工 が遅れている。 治川合流部に計画されてい 天神ヶ谷川最下流部の字

後の見通しは。 の架け替え計画の状況と今 現在の仮設橋から本橋

水田土木課長

改修事業に十分な予算の確 尽力しており、通常の河川 緊急事業」の一環として浸 橋台に着工予定であった。 水対策を最優先事項として 元説明会で、平成29年度に 宇治川床上浸水対策特別 ウネ沢橋は、県による地 天神ヶ谷川では、 現在

> できない。 今後の予定を伝えることは る。精いっぱい取り組んで 保ができず着工が遅れてい いるが、予算確保までは、

など、努力している。 30年度に先行して実施する 合流部の河川の浚渫を平成 合わせ施工予定の、宇治川 一方、橋架け替え工事に

や今後の見通しを回覧など 地元の皆さまには、 現状

> 協議をする。 で周知が必要であり、 県と

交通状況により停車時の安

が可能か検討する。

行業者とも協議を行い実施