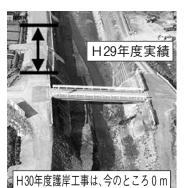

## 急げ 答弁=地域の署名簿と共に、さらに県に要望する 県管理の奥田

のはずだ。 策として不完全なのは承知 の排水ポンプが据えられた 後、4トン・7.トン・7.トン 計画が策定された。その 浸水災害を受け、 左岸で約50m・右岸で約80 mを残す状態となってい 一方、河川護岸工事はまだ 昭和50年台風での23戸の 部分整備では、 河川改修 浸水対

規河川護岸工事は左岸での 成25年度から予算が大幅に れている伊野南小・中学校 れでは、避難場所に指定さ のめども立っていない。こ 29 m延長のみで、 縮小され、平成29年度の新 河川管理をする県では平 役割を果たせない。 計画完了